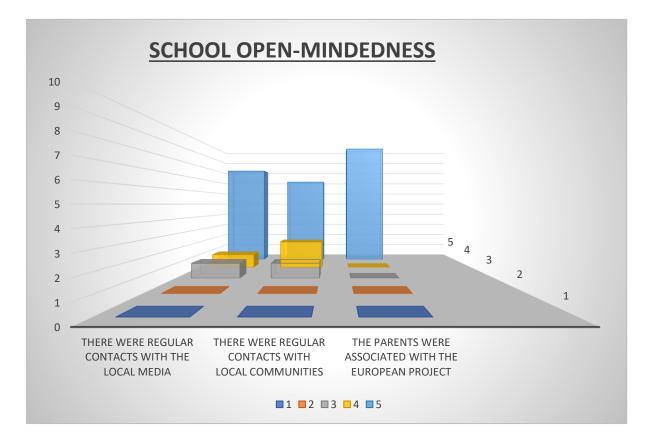

#### 4/ SCHOOL OPEN-MINDEDNESS

- There were regular contacts with the local media
- There were regular contacts with local communities
- The parents were associated with the European project