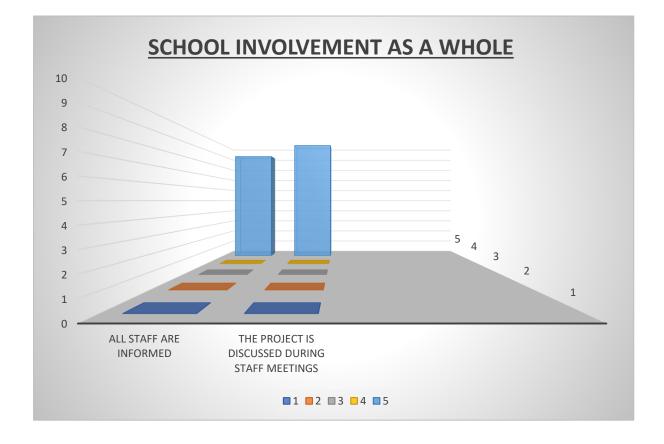

#### 6/ SCHOOL INVOLVEMENT AS A WHOLE

- All staff are informed
- The project is discussed during staff meetings

| 1 | 2 | 3 | 4 | 5 |
|---|---|---|---|---|
|   |   |   |   |   |
|   |   |   |   |   |
|   |   |   |   |   |