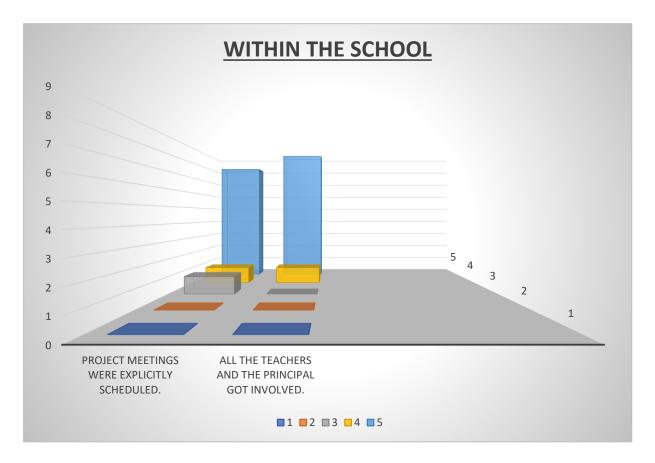

#### 2/ WITHIN THE SCHOOL

- Project meetings were explicitly scheduled.
- All the teachers and the principal got involved.