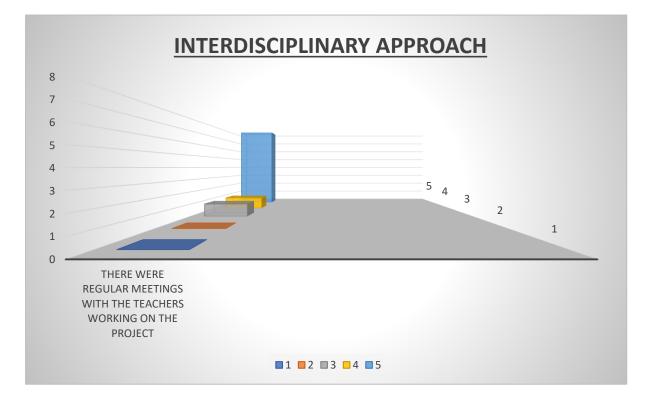

#### 3/ INTERDISCIPLINARY APPROACH

• There were regular meetings with the teachers working on the project